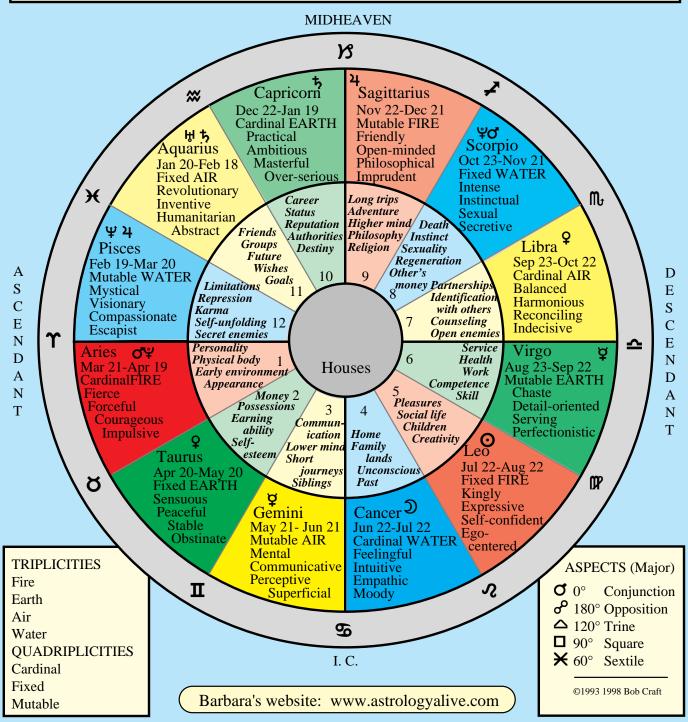

ing       | Ψ                | Neptune | Nebulousness, illusion, imagination |
| Ϋ́                        | Mercury | Communication, thought, movement   | Ψ                | Pluto   | Renewal, deepening, transformation  |
| 오                         | Venus   | Harmony, love, beauty              | L<br>본           | Chiron  | Wounding, healing, re-integration   |
|                           | Mars    | Energy, impulse, aggression        |                  |         |                                     |
| <mark>4</mark><br>ち       | Jupiter | Expansion, achievement, excess     | $\delta$         | N. Node | Joining (relationship)              |
| 5                         | Saturn  | Limitation, structure, containment | ප                | S. Node | Separating (relationship)           |